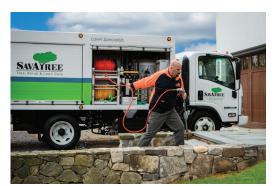

## Service Lines at SavATree

Tree, shrub and lawn care specialists at SavATree provide you with a variety of customized services to meet all of your landscape needs. SavATree has established a tree service, plant health care and lawn care line that fully supports and maintains the company's environmentally sensible landscape management philosophy.

Some of the services we specialize in are artistic tree pruning and tree trimming, custom blend fertilization, hazard reduction, storm damage prevention and insect and disease management. A team of tree care industry certified arborists, plant health care experts, lawn care technicians and irrigation specialists are continuously developing our programs to ensure that we are providing you with the best possible service experience.